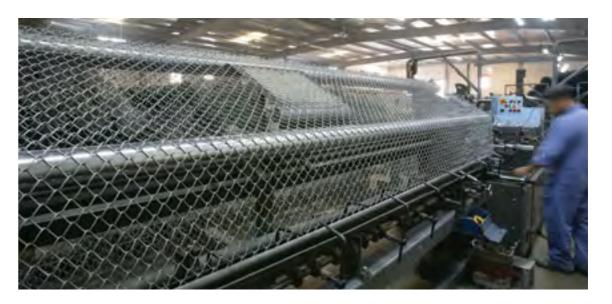

# **SECURITY FENCING SYSTEMS**

CLIC Qatar Trading Company WLL popularly known as CLIC, remains the market leader in providing innovative fencing security options. CLIC has established a significant name in the Gulf since 1979 for supplying, manufacturing and installing various types of fence systems in vast numbers of prestigious projects in Qatar, Kuwait, Bahrain and Saudi Arabia.

# **PRODUCTS/SERVICES OFFERED**:

Clic Qatar produces a wide range of products as per international standards (ASTM, BS, DIN, JIS and European Standards) as well as caters to the manufacture, supply and installation of the following:

- Chain link fence systems (PVC and Galvanized)
- Mobile panels
- Palisade gate and fences ٠
- Animal fences •
- Security bollards (automatic, removable and fixed types)
- Crash barriers and road blockers
- Decorative fence ٠
- Automatic/manual swing and sliding gates
- All types of steel fabrications
- Guard rails ٠
- Welded mesh •