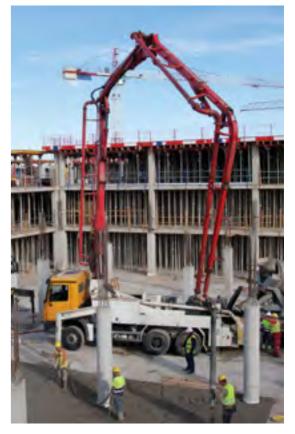

# **READYMIX CONCRETE PUMPING**

Qatari-owned and operated, Bin Sraiya Readymix offers a wide range of professional services and products to the construction industry in Qatar. Qatar's growth into a dynamic modern economy over the last decade has enabled Bin Sraiya Readymix to develop and expand. Now operating five concrete batching plants supported by a fleet of 70 transit mixers and 12 concrete pumps.

# PRODUCTION CAPABILITIES

• 5 Batching plants supported by Ice Plants and Chilled Water Plants. A total capacity of 600m per hour output for the combined plants.

• A dedicated team of Production Staff capable of providing deliveries of quality concrete 24 hours a day 7 days a week.

• 12 concrete pumps, 70 transit mixers supported by the fleet of cement and water tankers.